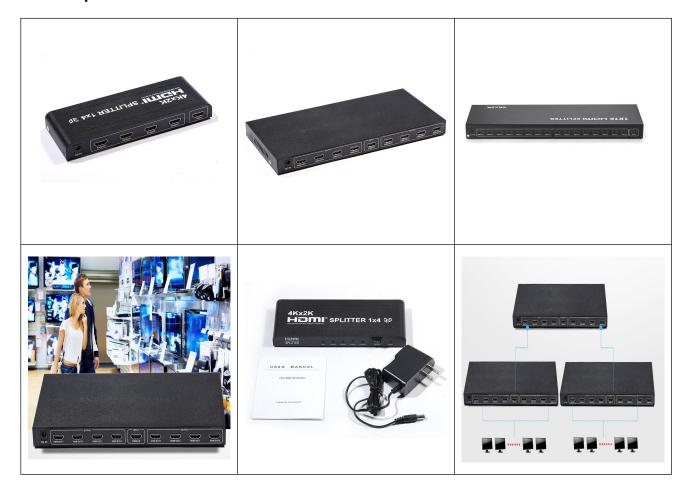

# **DID VIDEO WALL HDMI SPLITTER**

#### **HDMI Splitter Describe**

HDMI series of professional distributor uses high performance video processing chip, input and output are using standard Type-A HDMI lock head; transmission can play a role assignment, with up to 1.65Gbps bandwidth, single channel bandwidth is 3.0Gbps compatible with 480p support, 720p, 1080i, 1080p and 1920x1200 resolution, HDMI is the role of a distributor the way the computer without signal attenuation distribution to a plurality of display devices, the factory standard products from 1TO4 to 1TO32; other non standard products can call custom processing, is used in the field of military,

## **HDMI Splitter Model**

| Product type | Model               | SIZE (mm)           |
|--------------|---------------------|---------------------|
| HDMI 1*4     | HK-DID-VS-HDMI-1I-4 | 203mm×120mm×50mm    |
| HDMI 1*8     | HK-DID-VS-HDMI-1-8  | 1U,430mm×250mm×44mm |
| HDMI 1*16    | HK-DID-VS-HDMI-1-16 | 1U,430mm×250mm×44mm |